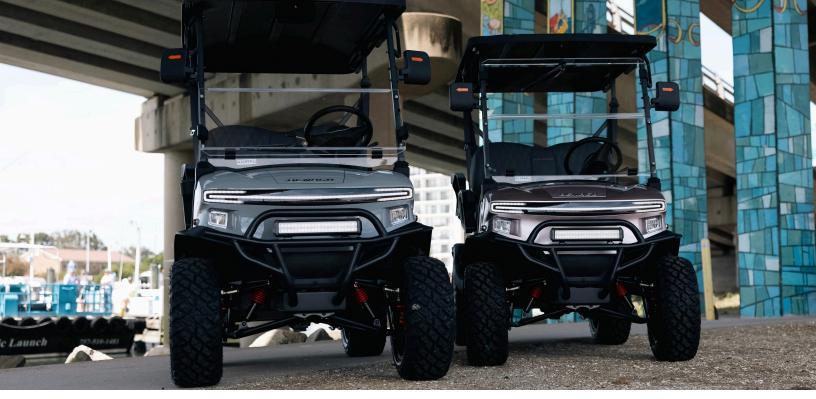

## STANDARD FEATURES:

NFC Key Card

▶ All-Terrain Tires

- ▶ 4 Wheel Hydraulic Brakes
- ▶ New Accessory Compatible

- ▶ Integrated Turn Signals
- ▶ 10.1 Inch Touch Screen ▶ Denago Premium Seats
- Ventilated Windshield
- Front and Under-Seat Storage

## STANDARD COMPONENTS:

Controller 5kW AC Electric Motor by Denago 400 Amp by Denago Climb Chassis Powder Coated Aluminum Charge On-board Lithium Quick Charge **Curb Weight** 1047 lbs Max Load Brake **Tires** Seats 2+2 23x10-14" DOT Approved