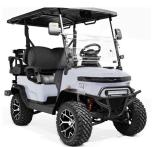

## **Nomad XL**

15-25 MPH

**51.2V 105Ah** LiFePO4

USB/USB-C PD Ports

Aluminum Chassis

Rear Camera

114 in x 49 in x 81.5 in

## STANDARD FEATURES:

NFC Key Card

▶ All-Terrain Tires

- ▶ 4 Wheel Hydraulic Brakes
- ▶ New Accessory Compatible

- ▶ Integrated Turn Signals
- ▶ 10.1 Inch Touch Screen ▶ Denago Premium Seats
- Ventilated Windshield
- Front and Under-Seat Storage

## STANDARD COMPONENTS:

Controller 5kW AC Electric Motor by Denago 400 Amp by Denago Climb Chassis Powder Coated Aluminum Charge On-board Lithium Quick Charge **Curb Weight** 1047 lbs Max Load Brake **Tires** Seats 2+2 23x10-14" DOT Approved