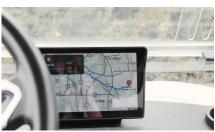

## STANDARD FEATURES:

NFC Key Card

▶ All-Terrain Tires

- ▶ 4 Wheel Hydraulic Brakes
- ▶ New Accessory Compatible

- ▶ Integrated Turn Signals
- ▶ 10.1 Inch Touch Screen ▶ Denago Premium Seats
- Ventilated Windshield
- Front and Under-Seat Storage