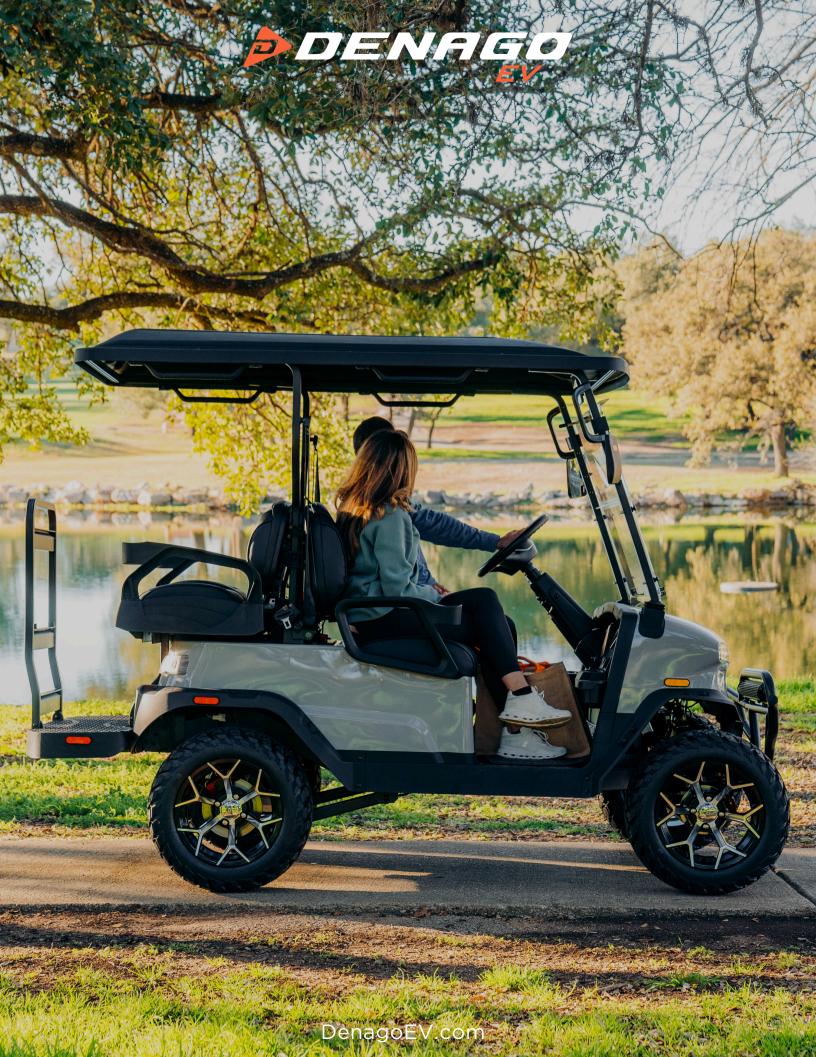

## **Nomad XL**

15-25 MPH

**51.2V 105Ah** LiFePO4

USB/USB-C PD Ports

Aluminum Chassis

Rear Camera

114 in x 49 in x 81.5 in

## STANDARD FEATURES:

NFC Key Card

▶ All-Terrain Tires

- ▶ 4 Wheel Hydraulic Brakes
- ▶ New Accessory Compatible

- ▶ Integrated Turn Signals
- ▶ 10.1 Inch Touch Screen ▶ Denago Premium Seats
- Ventilated Windshield
- Front and Under-Seat Storage

## STANDARD COMPONENTS:

Controller 5kW AC Electric Motor by Denago 400 Amp by Denago Climb Chassis Powder Coated Aluminum Charge On-board Lithium Quick Charge **Curb Weight** 1047 lbs Max Load Brake **Tires** Seats 2+2 23x10-14" DOT Approved